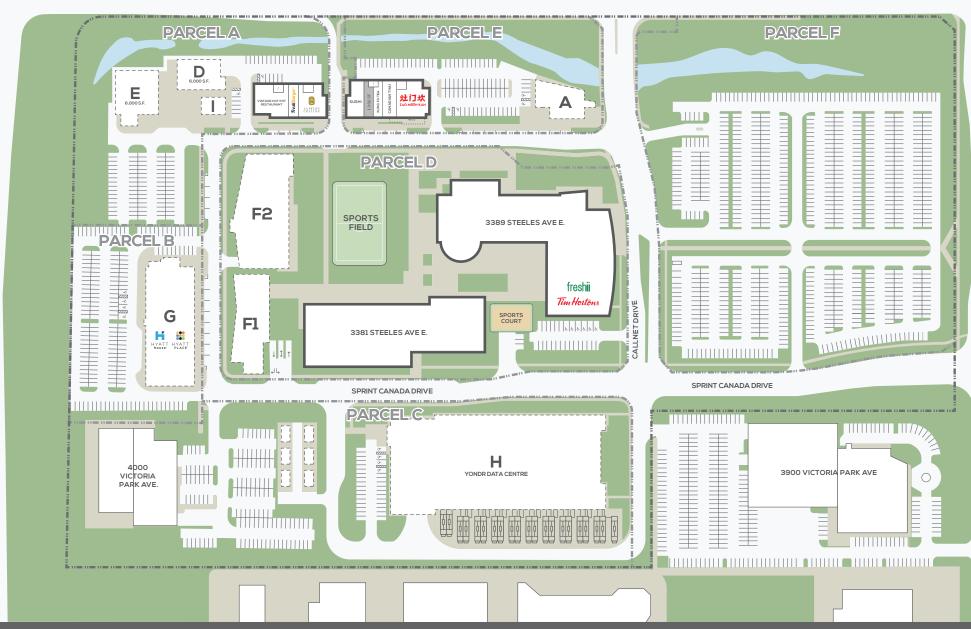

STEELES AVE EAST

₿

This site plan is presented without warranty or representation of any kind and solely for the purpose of identifying the approximate location of potential buildings as presently contemplated by the owner/landlord, but subject to change or cancellation at any time. Proposed building dimensions, locations, access, common areas and parking, existing or anticipated tenants and their locations and identifies are all subject to cancellation or change at the owner's/landlord's sole discretion at any time.